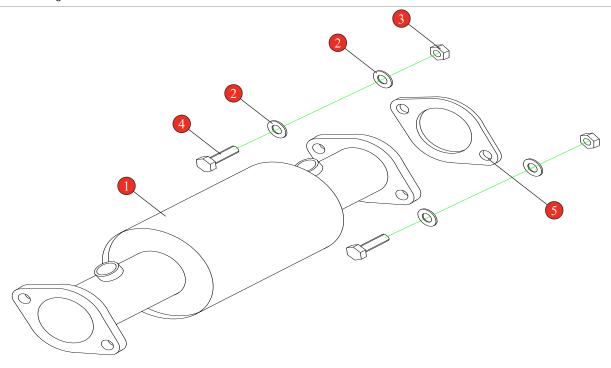

Estimated Fitting Time: 60 Minutes

| NO.     | PART NO.   | DESCRIPTION              | QTY |  |  |  |
|---------|------------|--------------------------|-----|--|--|--|
| 1       | 009HY      | Resonated GPF Delete     | 1   |  |  |  |
| Fit Kit |            |                          |     |  |  |  |
| 2       | Z017.11201 | M12 Washer               | 4   |  |  |  |
| 3       | Z017.10182 | M12 Nut                  | 2   |  |  |  |
| 4       | Z017.12791 | M12 x 35mm Hex Set Screw | 2   |  |  |  |
| 5       | Z033.10062 | Gasket                   | 1   |  |  |  |